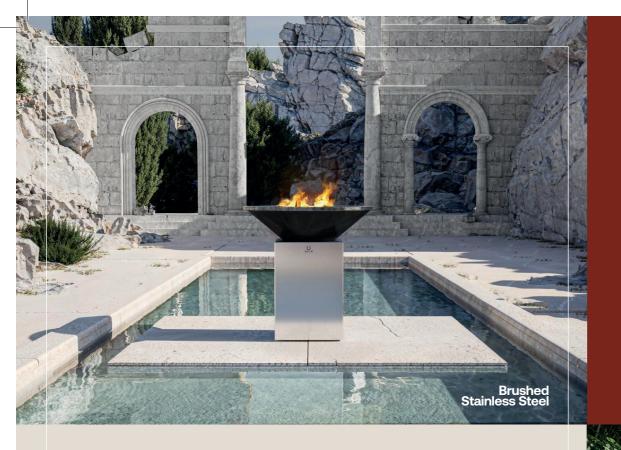

### Celebrate 10 years OFYR with the exclusive Anniversary Collection

This year, OFYR celebrates a decade of design, innovation, and unforgettable culinary experiences. To mark this incredible milestone, we proudly present the exclusive Anniversary Collection: a timeless series that masterfully combines the essence of outdoor cooking with modern craftsmanship and style.

Available in four exquisite options, each chosen to complement and elevate your outdoor space, this collection is more than just a series of cooking appliances. It's a tribute to ten years of bringing people together around fire, flavour, and connection.

Whether you choose stainless steel material or colour powder coated, each model is designed to reflect both the versatility and sophistication OFYR is known for. Seamlessly blending into any environment while creating an inviting atmosphere.